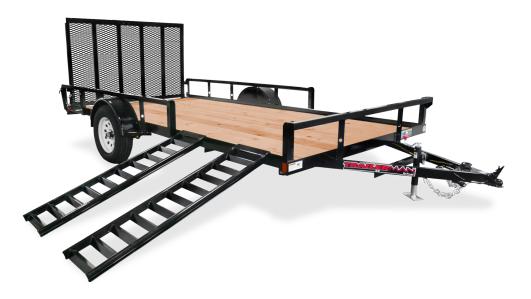

## **TUBE TOP ATV HAULER**

The Tube Top Heavy Duty Utility trailer is ideal for the commercial daily user. This trailer checks all the right boxes for small equipment with its sturdy design, spring gate, easy maintenance axles, and a quality finish.

## **TUBE TOP ATV HAULER STANDARD FEATURES**

Angle Frame and Crossmembers Fully Wrapped Channel Tongue Angle Uprights 3" x 2" Steel Tube Top Rail Posi-Lock Coupler with Safety Chains Enclosed Sealed Wiring Harness 7K Rated Drop Leg Jack, Set-Back 50" Ladder Style Spring Assisted Gate and Grab Handle Smooth Steel Double Brake Fenders with Backs Leaf Spring Brake Suspension Easy Lube Hubs Breakaway Kit Bracket, Bolt and Nut Radial Tires on White Steel Wheels Powder Coat Finish 2" Treated Lumber Decking Welded Front Board Retainer and Rear End Cap Spare Tire Carrier Full LED, DOT Compliant Lighting