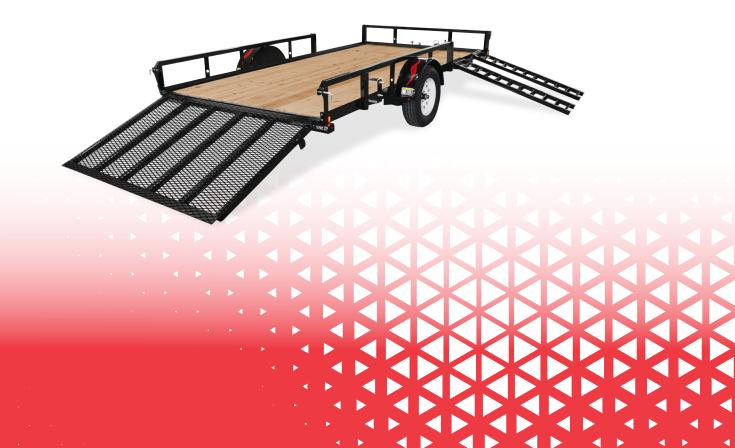

## **TUBE TOP ATV HAULER**

The Tube Top Heavy Duty Utility trailer is ideal for the commercial daily user. This trailer checks all the right boxes for small equipment with its sturdy design, spring gate, easy maintenance axles, and a quality finish.

## **TUBE TOP ATV HAULER STANDARD FEATURES**

Angle Frame and Crossmembers Fully Wrapped Channel Tongue Angle Uprights 3" x 2" Steel Tube Top Rail Posi-Lock Coupler with Safety Chains Enclosed Sealed Wiring Harness 7K Rated Drop Leg Jack, Set-Back 50" Ladder Style Spring Assisted Gate and Grab Handle Smooth Steel Double Brake Fenders with Backs Leaf Spring Brake Suspension Easy Lube Hubs Breakaway Kit Bracket, Bolt and Nut Radial Tires on White Steel Wheels Powder Coat Finish 2" Treated Lumber Decking Welded Front Board Retainer and Rear End Cap Spare Tire Carrier Full LED, DOT Compliant Lighting